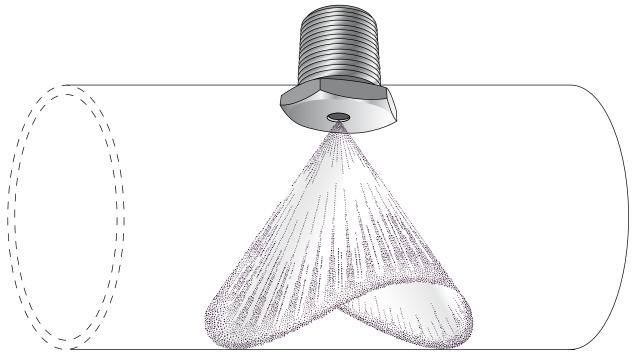

## **Specifications**

To be mounted on surface of ductwork. It is used in applications where it is necessary to avoid bulky in the duct because of the type and the quantity of transported material (eg fibers, paper, leather). 70° hollow cone jet. Spray jet in line with water entry. Flow rate 11 lt/min (0.2 lt/sec) at 1 bar, 25 lt/min (0,4 lt/sec) at 4 bar. Coupling 3/4" gas male. Case material brass. Dimensions Ø 40 x H35 mm. Weight 130 g.

## mounting details

Note: install a pair of nozzles to achieve an effective extinguishing barrier. The two nozzles of the pair are mounted on the sides, horizontally opposite each other.