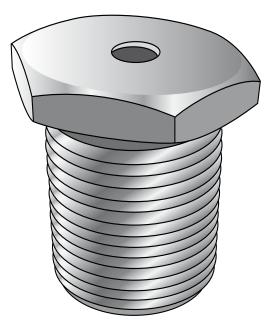

## AXIAL SPRAY NOZZLE UGN-820A

## **Specifications**

To be mounted on surface of ductwork. It is used in applications where it is necessary to avoid bulky in the duct because of the type and the quantity of transported material (eg fibers, paper, leather). 70° hollow cone jet. Spray jet in line with water entry. Flow rate 11 lt/min (0.2 lt/sec) at 1 bar, 25 lt/min (0,4 lt/sec) at 4 bar. Coupling 3/4" gas male. Case material brass. Dimensions Ø 40 x H35 mm. Weight 130 g.