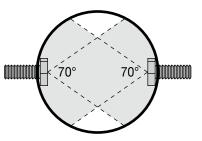

## mounting details

Note: install a pair of nozzles to achieve an effective extinguishing barrier. The two nozzles of the pair are mounted on the sides, horizontally opposite each other.