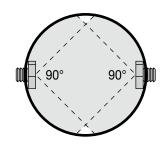

## **Specifications**

To be mounted on surface of ductwork.

Used for special applications.

90° flat jet.

Spray jet in line with water entry.

Flow rate 14 lt/min (0.2 lt/sec) at 1 bar, 28 lt/min (0,4 lt/sec) at 4 bar.

## mounting details

CAUTION: during installation of the nozzle, ensure that it is in such a way that the direction of the jet is perpendicular to the duct. Note: install a pair of nozzles to achieve an effective extinguishing barrier. The two nozzles of the pair are mounted on the sides, horizontally opposite each other.