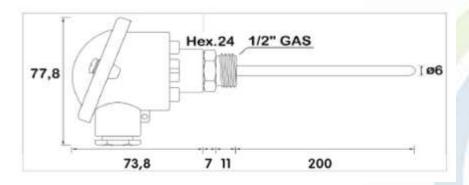

## **TECHNICAL DATA**

Material, pocket: Stainless steel AISI 304

Diameter, pocket: 6 mm
Insertion length: 200 mm
Connection: G1/2"
Pressure class: PN30
Protection: IP65

### **DIMENSIONS (mm)**